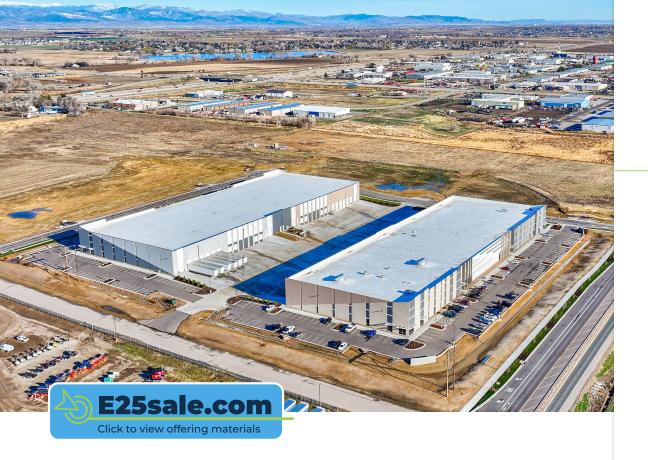

Elevation 25 represents the rare opportunity to acquire two high-quality Class A industrial buildings in Mead, Colorado. Elevation 25 enjoys **immediate access to I-25 and is equidistant from Fort Collins, Boulder, and Denver,** offering the ability to service the Northern Colorado area as well as the Denver metro. The rent roll is comprised of four tenants with varying unit sizes and market rents 3% below market. With 9.09 years of WALT on the rent roll, investors are able to achieve stable cash flow in a 100% leased property. The subject properties are perfectly located to capitalize on growing tenants from Boulder and Longmont where minimal industrial product exists as well as Denver tenants that want to capitalize on the booming demographics North of Denver. The leasing success at the properties further demonstrates the demand in the area.

## 4460 & 4480 ELEVATION DRIVE, MEAD, CO 80504

 $\left[\begin{array}{c} 1 \\ 1 \\ 0 \end{array}\right]$ 

Located perfectly equidistant from Boulder, Denver, and Fort Collins. Immediate access to I-25 and visibility to its 90,000 average daily traffic counts.