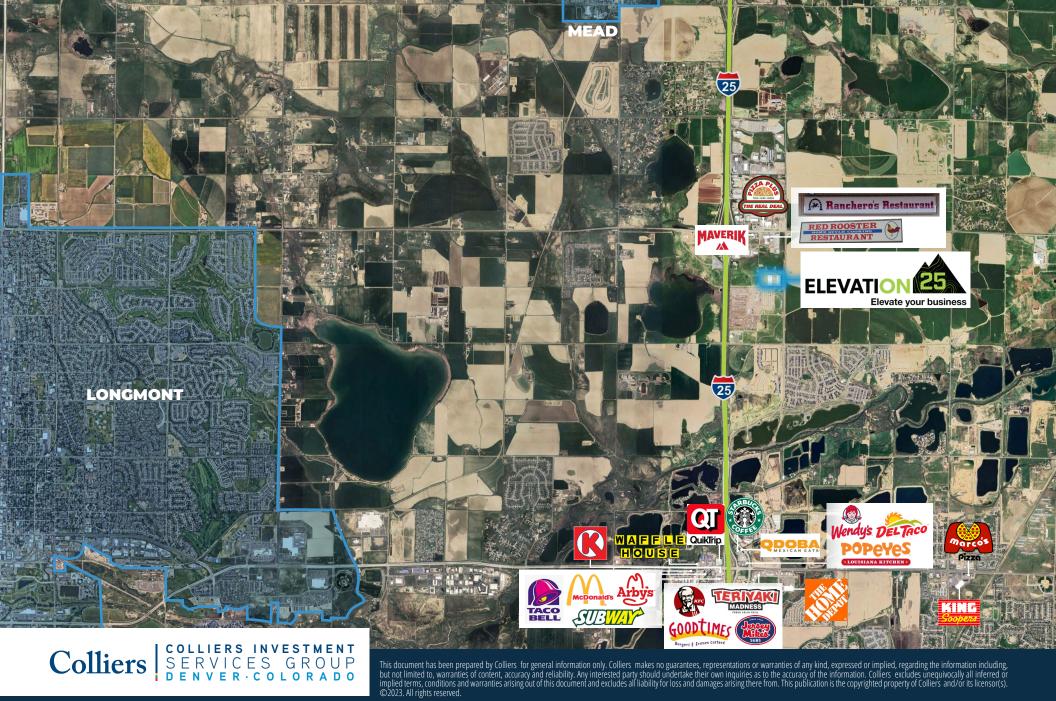

## 4460 & 4480 ELEVATION DRIVE, MEAD, CO 80504

 $\left[\begin{array}{c} 1 \\ 1 \\ 0 \end{array}\right]$ 

Located perfectly equidistant from Boulder, Denver, and Fort Collins. Immediate access to I-25 and visibility to its 90,000 average daily traffic counts.

All four tenants at the property have come from the Boulder, Longmont, and North Denver areas, demonstrating the desirability and ease of expansion from these areas.